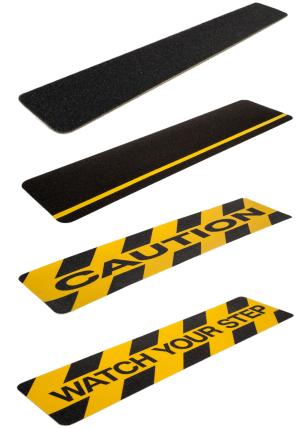

## SAFETY TREAD CLEATS GENERAL PURPOSE

Pre cut to give a finished look to your floor or equipment. The rounded corners reduces the tape from lifting or flagging. Cleats work well for both indoor and outdoor applications.

| CODE                                         | SIZE (mm)   |
|----------------------------------------------|-------------|
| Safety Tread G.P Floor Cleats Black          |             |
| STCB6015                                     | 600 x 150mm |
| STCB6075                                     | 600 x 75mm  |
| Safety Tread G.P Floor Cleat Yellow Stripe   |             |
| STCS6015                                     | 600 x 150mm |
| Safety Tread G.P Floor Cleat Caution         |             |
| STCC6015                                     | 600 x 150mm |
| Safety Tread G.P Floor Cleat Watch Your Step |             |
| STCW6015                                     | 600 x 150mm |
|                                              |             |