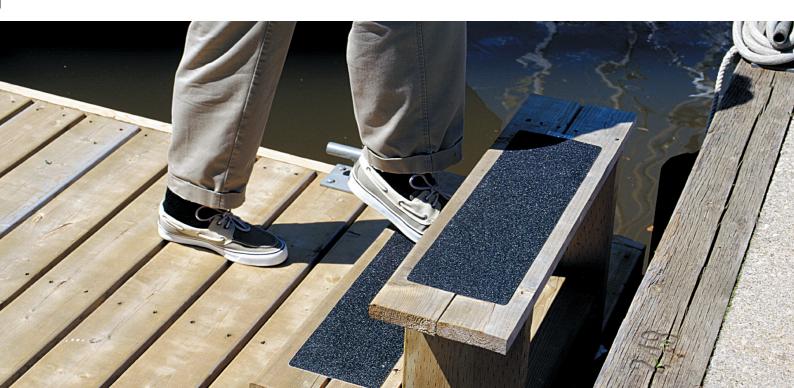

## **FEATURES**

- Ideal for steps, ladders, trailers, hazardous areas, factories
- High traction surface
- Aggressive adhesive system
- Easy to install
- Durable aluminum oxide grit
- Effective around water, chemical and oils
- Outdoor & indoor use